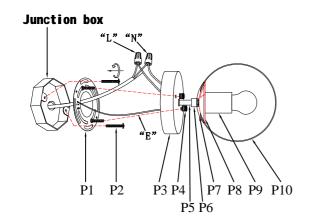

## Installation instructions:

- 1. Secure Mounting bracket(P1) to the junction box.
- 2.Insert screws(P2) in side of top unit the mounting bracket.
- 3.Black wire from ceiling(junction box) attaches to "L"wire from the fixture.
- 4. White wire from ceiling(junction box) attaches to "N"wire from the fixture.
- 5. "E" wire from the fixture is attaced to the mounting bracket and an additional "E" wire from the mounting bracket must be secured to the junction box.
- 6.Fix the Back plate(P3) to the Mounting bracket(P1) and tighten by the Nuts(P4).
- 7.Install the bulbs(bulbs not included) into the lampholder(P9).
- 8.Clip the Glass shade(P10) into the gap of the Gap Dish(P8).
- 9.Rotate the Glass shade(P10) and install the Gap Dish(P8) into the Glass shade.
- 10.Fix the Metal Dish(P7) and tighten the Nut(P6).

## PARTS LIST

L'' = Hot wire

"N" = Neutral wire

"E" = Ground wire