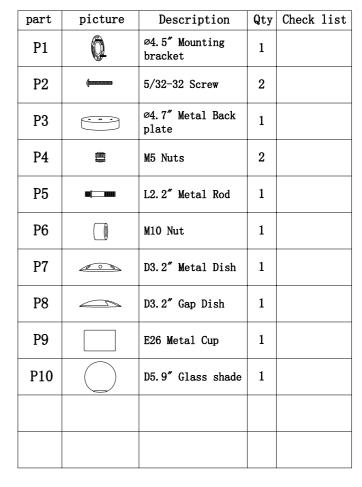

Mounting bracket(P1) to the junction box.
- 2.Insert screws(P2) in side of top unit the mounting bracket.
- 3.Black wire from ceiling(junction box) attaches to "L"wire from the fixture.
- 4. White wire from ceiling(junction box) attaches to "N"wire from the fixture.
- 5. "E" wire from the fixture is attaced to the mounting bracket and an additional "E" wire from the mounting bracket must be secured to the junction box.
- 6.Fix the Back plate(P3) to the Mounting bracket(P1) and tighten by the Nuts(P4).
- 7.Install the bulbs(bulbs not included) into the lampholder(P9).
- 8.Clip the Glass shade(P10) into the gap of the Gap Dish(P8).
- 9.Rotate the Glass shade(P10) and install the Gap Dish(P8) into the Glass shade.
- 10.Fix the Metal Dish(P7) and tighten the Nut(P6).

The end!

## PARTS LIST







L'' = Hot wire

"N" = Neutral wire

"E" = Ground wire