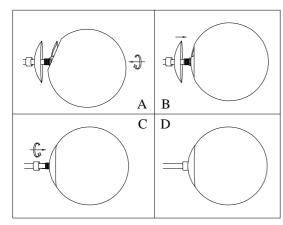

## Installation instructions:

- 1. Secure Mounting bracket(P1) to the junction box.
- 2.Insert screws(P2) in side of top unit the mounting bracket.
- 3.Black wire from ceiling(junction box) attaches to "L"wire from the fixture.
- 4. White wire from ceiling(junction box) attaches to "N"wire from the fixture.
- 5. "E" wire from the fixture is attaced to the mounting bracket and an additional "E" wire from the mounting bracket must be secured to the junction box.
- 6.Fix the Back plate(P3) to the Mounting bracket(P1) and tighten by the Nuts(P4).
- 7.Install the bulbs(bulbs not included) into the lampholder(P9).
- 8.Clip the Glass shade(P10) into the gap of the Gap Dish(P8).
- 9.Rotate the Glass shade(P10) and install the Gap Dish(P8) into the Glass shade.
- 10.Fix the Metal Dish(P7) and tighten the Nut(P6).